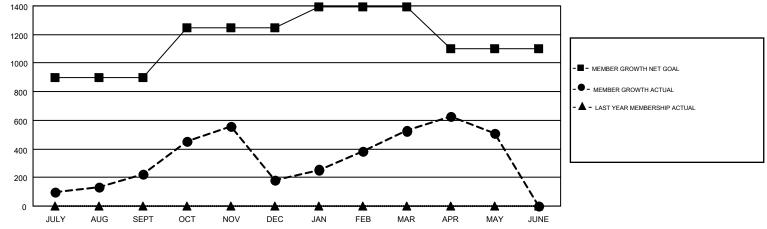

## GMT MONTHLY MEMBERSHIP PROGRESS REPORT

Results as of: 5/31/2018

Multiple District 3234

JAYESH THAKKAR

**LOCATION: INDIA**  $\mathsf{GMT}\;\mathsf{CA}\;6$ 

| Clubs         |               |           |               | Members               |                           |                         |                                                    |  |
|---------------|---------------|-----------|---------------|-----------------------|---------------------------|-------------------------|----------------------------------------------------|--|
|               | RESULTS FOR   | 2017-2018 |               | RESULTS FOR 2017-2018 |                           |                         |                                                    |  |
| QUARTER       | NEW CLUB GOAL | NEW CLUBS | DROPPED CLUBS | QUARTER               | MEMBER GROWTH NET<br>GOAL | MEMBER GROWTH<br>ACTUAL | DROPPED<br>MEMBERS ACTUAL<br>(including transfers) |  |
| JULY/AUG/SEPT | 17            | 21        | 2             | JULY/AUG/SEPT         | 900                       | 899                     | 616                                                |  |
| OCT/NOV/DEC   | 6             | 9         | 17            | OCT/NOV/DEC           | 345                       | 617                     | 642                                                |  |
| JAN/FEB/MAR   | 5             | 9         | 3             | JAN/FEB/MAR           | 145                       | 869                     | 310                                                |  |
| APR/MAY/JUNE  | 3             | 6         | 1             | APR/MAY/JUNE          | -290                      | 408                     | 400                                                |  |