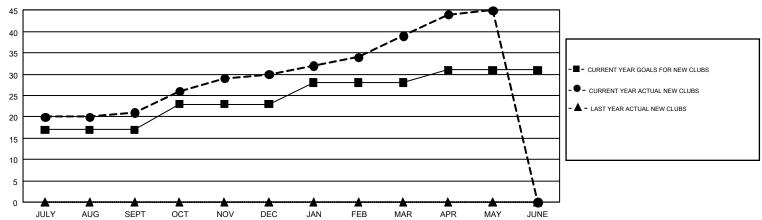

## GMT MONTHLY MEMBERSHIP PROGRESS REPORT

Results as of: 5/31/2018

Multiple District 3234

JAYESH THAKKAR

**LOCATION: INDIA**  $\mathsf{GMT}\;\mathsf{CA}\;6$ 

| Clubs         |               |           |               | Members               |                           |                         |                                                    |  |
|---------------|---------------|-----------|---------------|-----------------------|---------------------------|-------------------------|----------------------------------------------------|--|
|               | RESULTS FOR   | 2017-2018 |               | RESULTS FOR 2017-2018 |                           |                         |                                                    |  |
| QUARTER       | NEW CLUB GOAL | NEW CLUBS | DROPPED CLUBS | QUARTER               | MEMBER GROWTH NET<br>GOAL | MEMBER GROWTH<br>ACTUAL | DROPPED<br>MEMBERS ACTUAL<br>(including transfers) |  |
| JULY/AUG/SEPT | 17            | 21        | 2             | JULY/AUG/SEPT         | 900                       | 899                     | 616                                                |  |
| OCT/NOV/DEC   | 6             | 9         | 17            | OCT/NOV/DEC           | 345                       | 617                     | 642                                                |  |
| JAN/FEB/MAR   | 5             | 9         | 3             | JAN/FEB/MAR           | 145                       | 869                     | 310                                                |  |
| APR/MAY/JUNE  | 3             | 6         | 1             | APR/MAY/JUNE          | -290                      | 408                     | 400                                                |  |